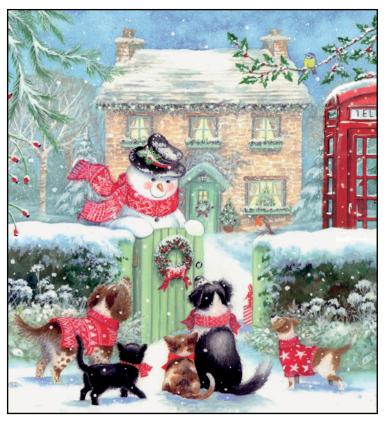

## Please support the BT Benevolent Fund by buying our Christmas Cards

We hope you like our 2024 Christmas cards and will support our vital work by buying one or more packs.

The card contains our logo inside and is made from top quality FSC accredited card, with environmentally friendly envelopes. They are sold in packs of 10. The card size is 140mm x 140mm (approx 5 ½ in. X 5 ½ in.) The greeting reads "Wishing you a Merry Christmas and a Happy New Year".